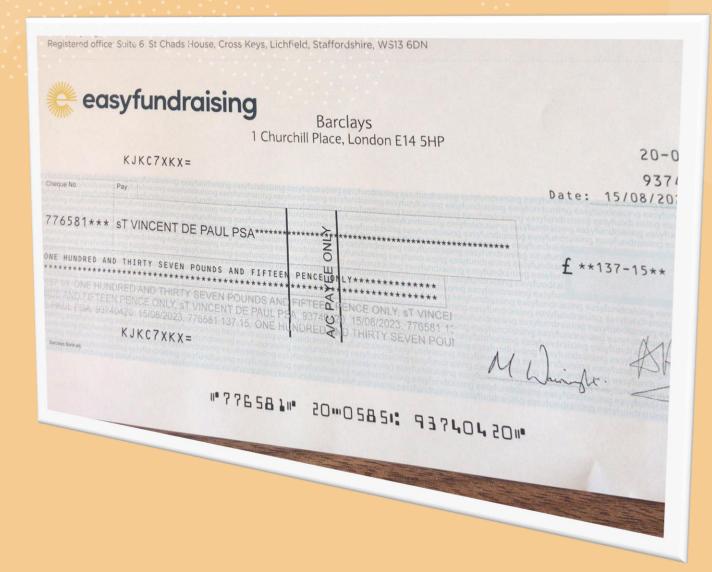

# We've just received our latest Easyfundraising cheque!

This is a fantastic way to help raise funds for the PSA whilst doing your online shopping and at no extra cost to you.

Please use this link to sign up:

St Vincent De Paul PSA - Herts

Fundraising | Easyfundraising

Thank you to everyone who also
supported our fundraising by buying
their name labels through My
NameTags. We've just received a
cheque for £39!