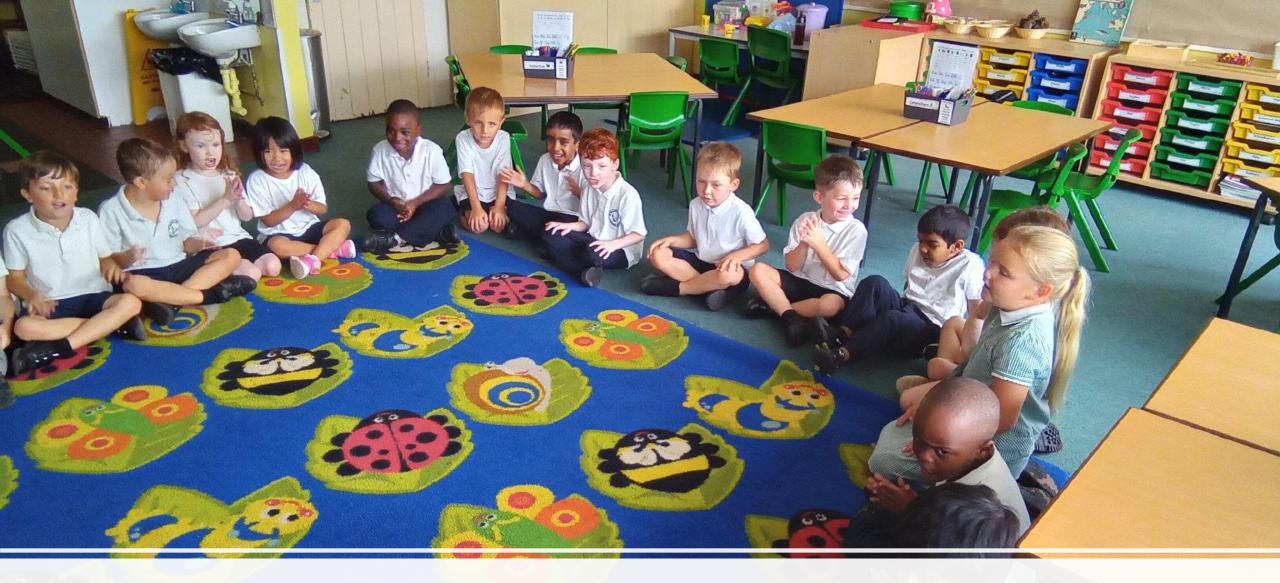

# A lovely buzz around the school on Tuesday; it was great to be back!

Mistral class enjoyed singing and circle time. They are all settling well into Year 1.

Lots of phonic practice, making 5, and of course saying thank you to God at the end of the week.