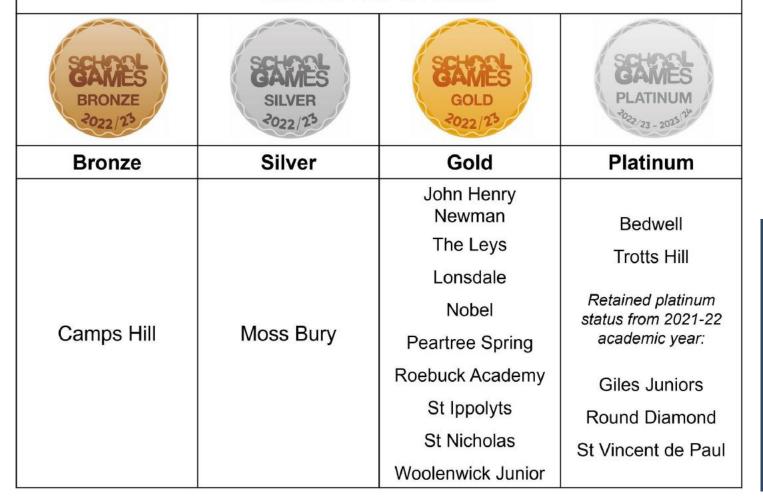

#### Stevenage School Games Mark

2022-23 Roll of Honour

# Stevenage School Games Mark

Platinum retained for 22/23
Bedwell School, Trotts Hill, Giles
Junior, Round Diamond
St. VINCENT DE PAUL

Many families are finding it hard to make ends meet at the moment, but there's help and information on hand if you need it.