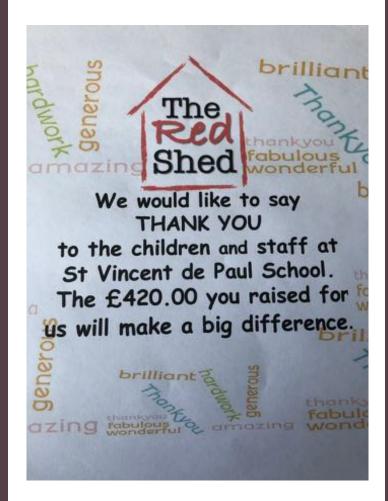

for Adoration of the Blessed Sacrament
- Opportunity to Attend Reconciliation
- · Be Spirited
- Bridge Builders Learning opportunities The Easter & Christmas Journeys
- Celebrating Mass at Westminster Cathedral and John Henry Newman School



- · Tell the story that you have heard;
- · Notice someone who is lost
- Be their shepherd in bringing them back

How will you live the Gospel in showing that you CARE?



















WÖRD





## Let us LIVE the word ...

- Tell the story that you have heard;
  Notice someone who is lost
- . Be their shepherd in bringing them back

How will you live the Gospel in showing that you CARE?



















































commitment scroll and prayers composed by each class at St Vincent de Paul School.