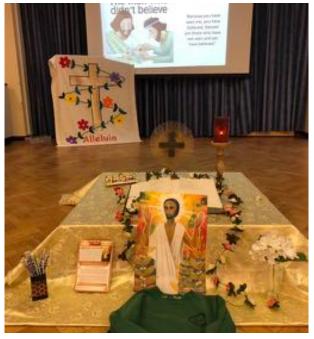

## Let us LIVE the word ...

- Tell the story that you have heard;
  Notice someone who is lost
- . Be their shepherd in bringing them back

How will you live the Gospel in showing that you CARE?

commitment scroll and prayers composed by each class at St Vincent de Paul School.