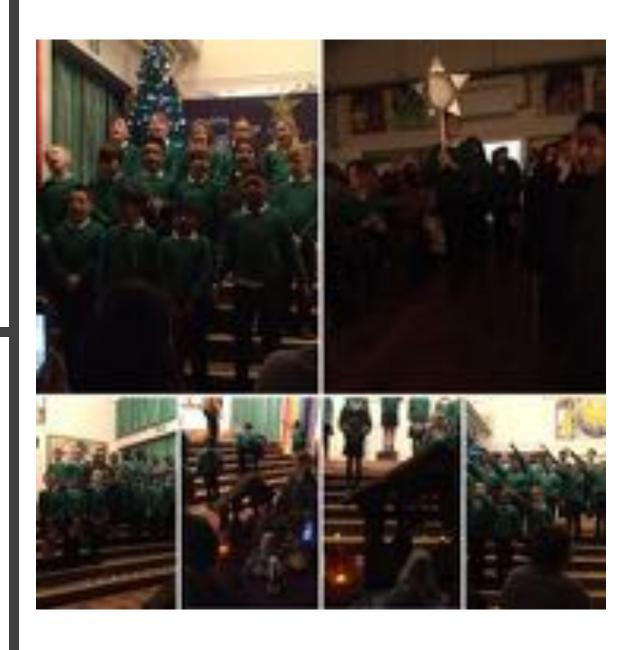

- · Whole School, Key stage and Class led Assembly
- Thursday Morning (before school) Reflective Worship
- Natívíty Plays EYFS & Key Stage 1
- The Way of the Cross (Year 4) Whole School
- Whole School Christmas in Song
- Weekly Mass (one class per week)
- · Whole School Mass Holy Days & Special Occasions
- Charity Assemblies
- Remembrance Service
- Mary Procession
- Opportunities for Adoration of the Blessed Sacrament
- Opportunity to Attend Reconciliation
- · Be Spirited
- Bridge Builders Learning opportunities The Easter & Christmas Journeys
- Celebrating Mass at Westminster Cathedral and John Henry Newman School