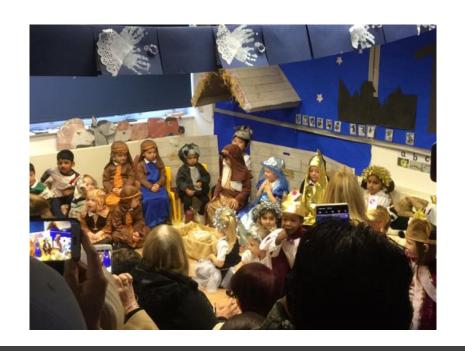

- · Whole School, Key stage and Class led Assembly
- Thursday Morning (before school) Reflective Worship
- Natívíty Plays EYFS & Key Stage 1
- The Way of the Cross (Year 4) Whole School
- Whole School Christmas in Song
- Weekly Mass (one class per week)
- · Whole School Mass Holy Days & Special Occasions
- Charity Assemblies
- Remembrance Service
- Mary Procession
- Opportunities for Adoration of the Blessed Sacrament
- Opportunity to Attend Reconciliation
- · Be Spirited
- Bridge Builders Learning opportunities The Easter & Christmas Journeys
- Celebrating Mass at Westminster Cathedral and John Henry Newman School