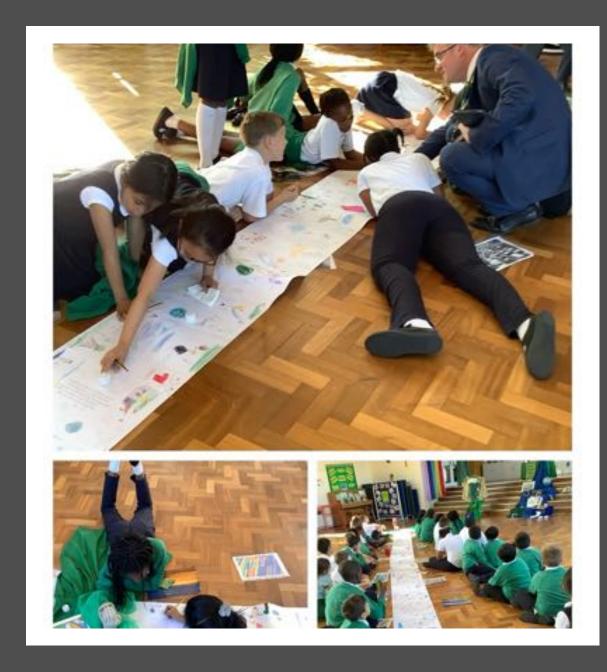

## Let us LIVE the word ...

- Tell the story that you have heard;
  Notice someone who is lost
- . Be their shepherd in bringing them back

How will you live the Gospel in showing that you CARE?

commitment scroll and prayers composed by each class at St Vincent de Paul School.