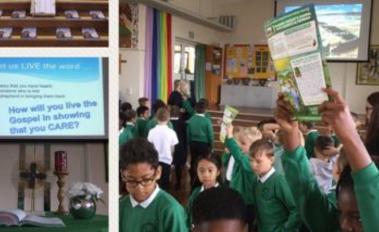

- · Tell the story that you have heard;
- · Notice someone who is lost
- Be their shepherd in bringing them back

How will you live the Gospel in showing that you CARE?

WÖRD

## Let us LIVE the word ...

- Tell the story that you have heard;
  Notice someone who is lost
- . Be their shepherd in bringing them back

How will you live the Gospel in showing that you CARE?

commitment scroll and prayers composed by each class at St Vincent de Paul School.