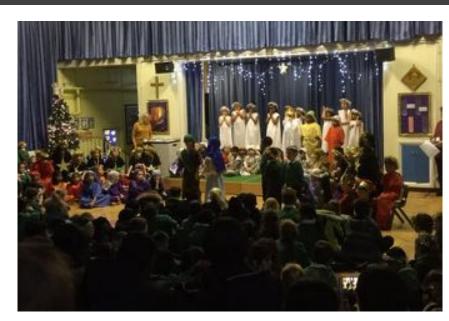

- · Whole School, Key stage and Class led Assembly
- Thursday Morning (before school) Reflective Worship
- Natívíty Plays EYFS & Key Stage 1
- The Way of the Cross (Year 4) Whole School
- Whole School Christmas in Song
- Weekly Mass (one class per week)
- · Whole School Mass Holy Days & Special Occasions
- Charity Assemblies
- Remembrance Service
- Mary Procession
- Opportunities for Adoration of the Blessed Sacrament
- Opportunity to Attend Reconciliation
- · Be Spirited
- Bridge Builders Learning opportunities The Easter & Christmas Journeys
- Celebrating Mass at Westminster Cathedral and John Henry Newman School