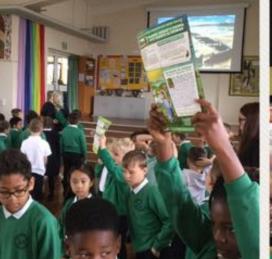

- · Tell the story that you have heard;
- · Notice someone who is lost
- Be their shepherd in bringing them back

How will you live the Gospel in showing that you CARE?

WÖRD

## Let us LIVE the word ...

- Tell the story that you have heard;
  Notice someone who is lost
- . Be their shepherd in bringing them back

How will you live the Gospel in showing that you CARE?

commitment scroll and prayers composed by each class at St Vincent de Paul School.