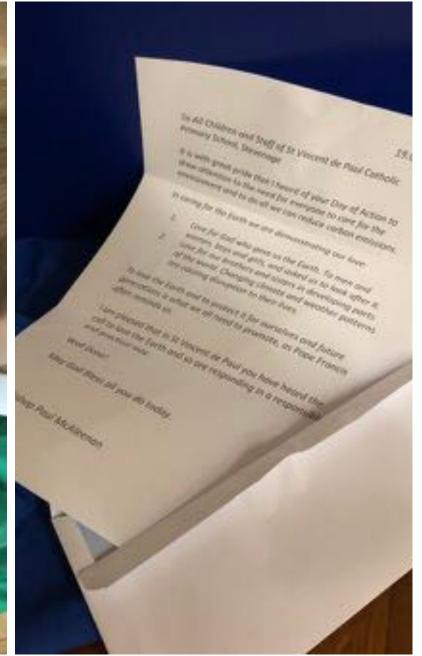

## Let us LIVE the word ...

- Tell the story that you have heard;
  Notice someone who is lost
- . Be their shepherd in bringing them back

How will you live the Gospel in showing that you CARE?

commitment scroll and prayers composed by each class at St Vincent de Paul School.