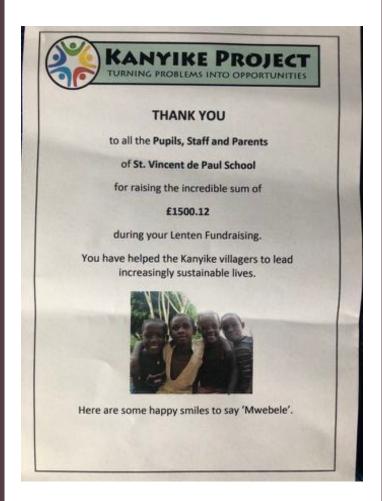

s for Adoration of the Blessed Sacrament
- Opportunity to Attend Reconciliation
- · Be Spirited
- Bridge Builders Learning opportunities The Easter & Christmas Journeys
- Celebrating Mass at Westminster Cathedral and John Henry Newman School



- · Tell the story that you have heard;
- · Notice someone who is lost
- Be their shepherd in bringing them back

How will you live the Gospel in showing that you CARE?



















WÖRD





## Let us LIVE the word ...

- Tell the story that you have heard;
  Notice someone who is lost
- . Be their shepherd in bringing them back

How will you live the Gospel in showing that you CARE?



















































commitment scroll and prayers composed by each class at St Vincent de Paul School.