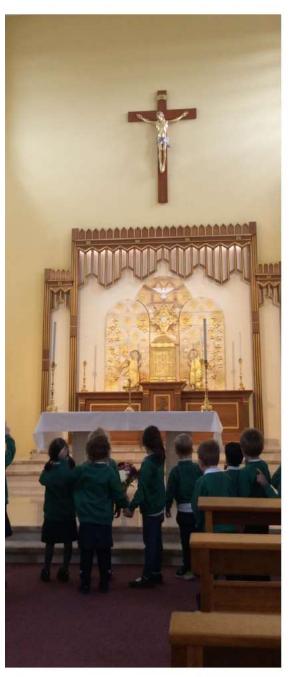

1= hisis 1=+1+1

The Reception children walked to St. Joseph's Church on Thursday. We looked out for religious symbols and objects, in particular those linked to the theme of baptism as we have been learning about this in class.