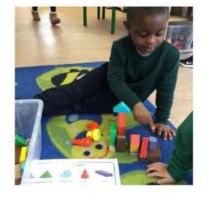

We have been learning to write short words, learning about shapes, making self portraits using a range of collage materials and using blocks to build enclosures for our toy dogs.

Year 2 have been practising adding three numbers together this week, writing part, part whole models and number sentences.