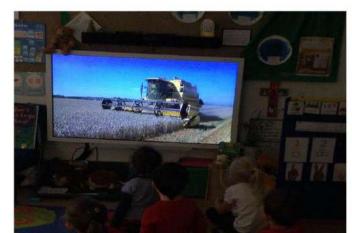

#### **INVESTIGATION!**

Year 5 TB has tested whether certain mixtures were solutions in Science.

They used their observation skills to record their results.

JOAD

This week the Nursery children have been hearing about the process of collecting crops when they are ready to eat.