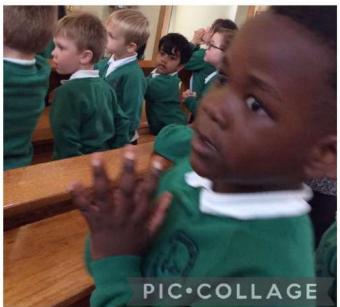

1= hisis 1=+1+1

The Reception children walked to St. Joseph's Church on Thursday. We looked out for religious symbols and objects, in particular those linked to the theme of baptism as we have been learning about this in class.