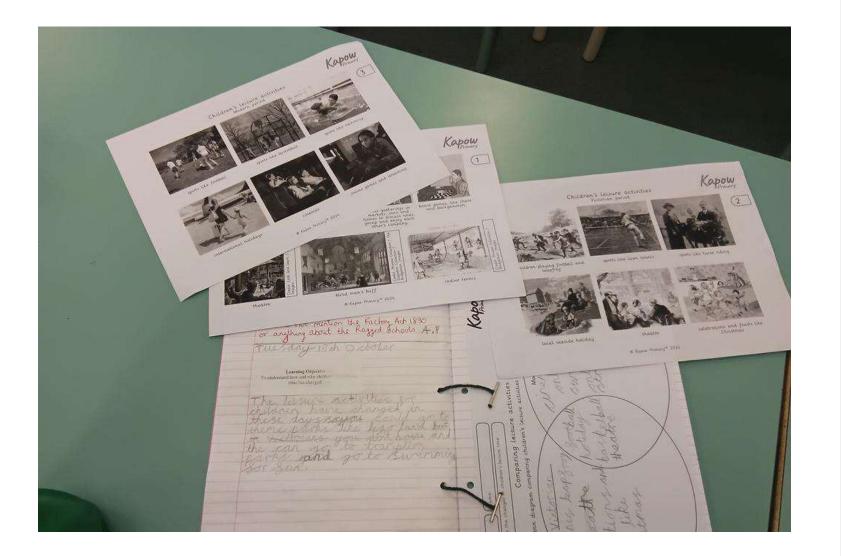

#### Year 6 have been looking at a variety of maths strategies and deciding which is the most efficient for solving different problems

In History 4DA were looking at how leisure time has changed for children compared to both Tudor and Victorian times