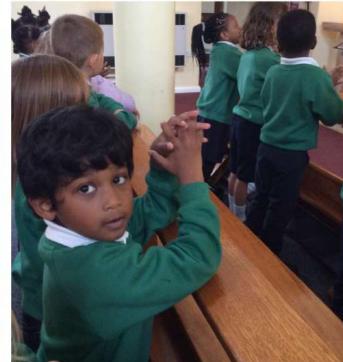

1= hisis 1=+1+1

The Reception children walked to St. Joseph's Church on Thursday. We looked out for religious symbols and objects, in particular those linked to the theme of baptism as we have been learning about this in class.