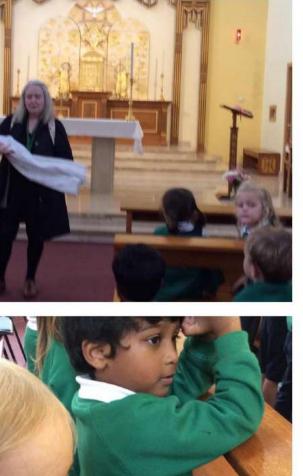

1= hisis 1=+1+1

The Reception children walked to St. Joseph's Church on Thursday. We looked out for religious symbols and objects, in particular those linked to the theme of baptism as we have been learning about this in class.