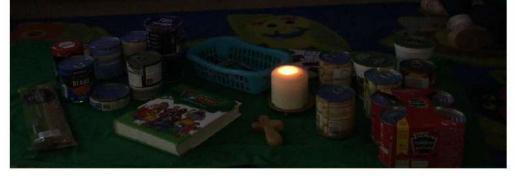

1= hisis 1=+1+1

The Reception children walked to St. Joseph's Church on Thursday. We looked out for religious symbols and objects, in particular those linked to the theme of baptism as we have been learning about this in class.