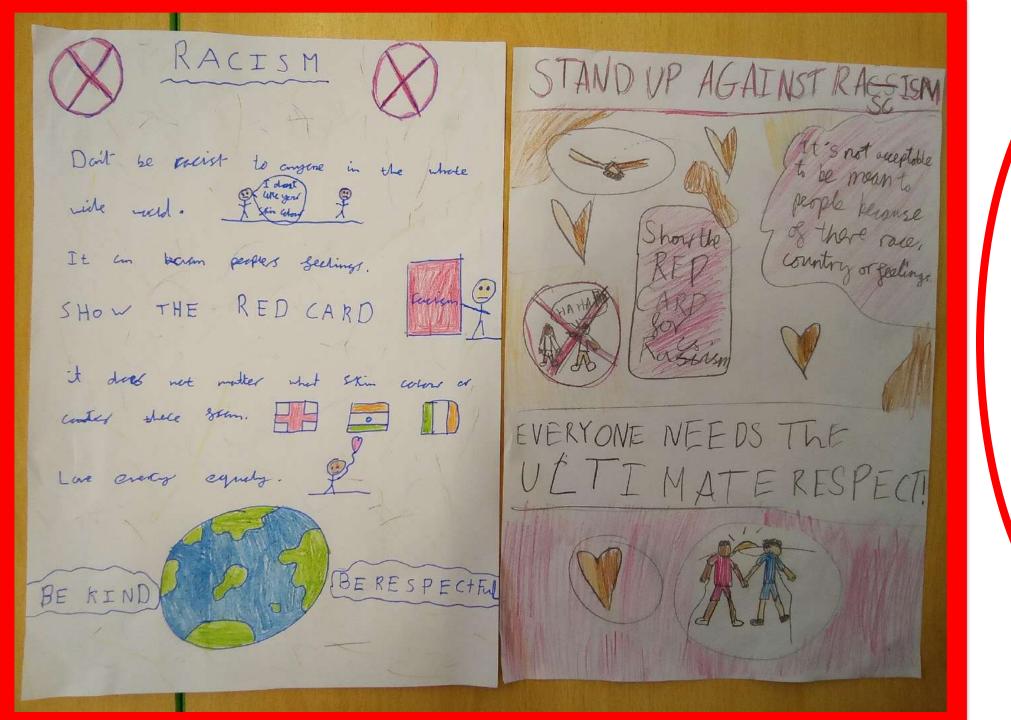

**A** Celebration of the 10th Anniversary Of WEAR RED DAY

Year 5 Agnesi made posters as part of our whole school initiative to 'Show Racism the Red Card' on Friday,

been learning about THE **KINGDOM OF GOD** in RE and creating knowledge organisers to consolidate what they have learned so far.