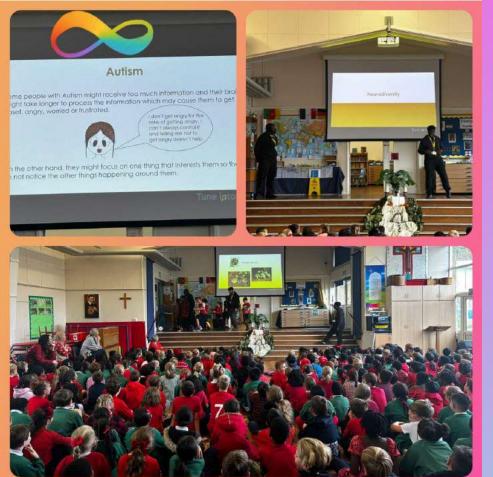

On Friday our children listened to a powerful assembly from "Tune Into ASD" which was on the

theme of neurodiversity and tolerance – watch https://x.com/i/status/ 18473491405919560