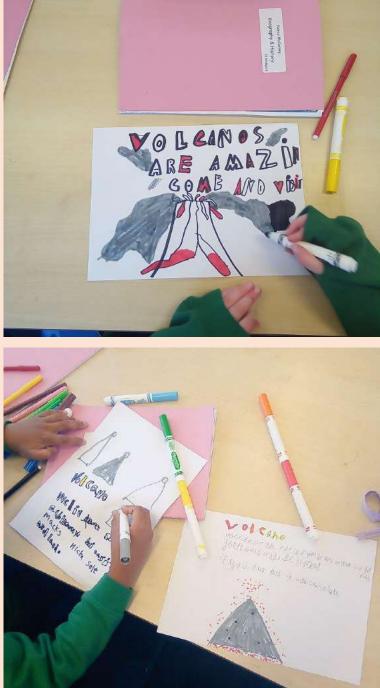

# Year Five Teresa have enjoyed creating installations in their art lessons.

The children in Nursery have been making puppets to support their Home Learning-Rhyme Time.

Year 3 have been thinking about the positives and negatives of living near a volcano. They designed posters to advertise their choice.