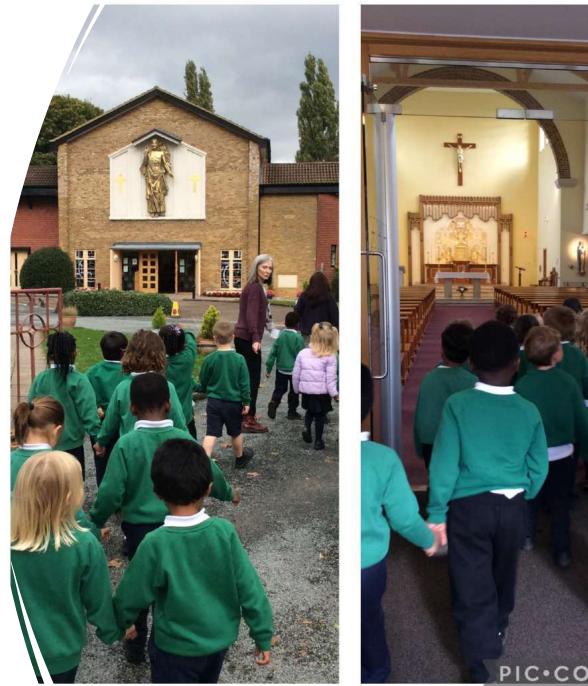

1= hisis 1=+1+1

The Reception children walked to St. Joseph's Church on Thursday. We looked out for religious symbols and objects, in particular those linked to the theme of baptism as we have been learning about this in class.