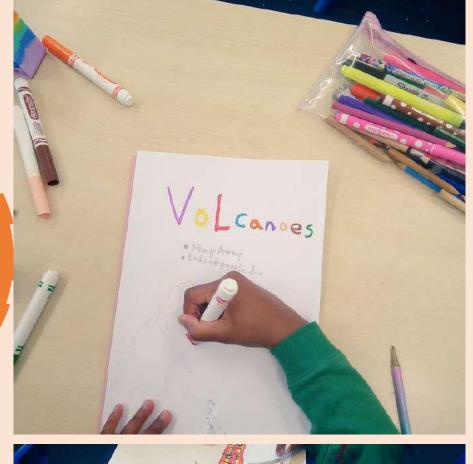

# Year Five Teresa have enjoyed creating installations in their art lessons.

The children in Nursery have been making puppets to support their Home Learning-Rhyme Time.

Year 3 have been thinking about the positives and negatives of living near a volcano. They designed posters to advertise their choice.