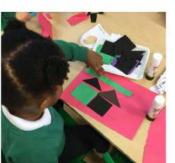

# PUPL POST

29<sup>th</sup> week in Ordinary Time 20<sup>th</sup> October 2024

Reception classes enjoyed making a self-portrait using different media.

We have spoken about the use of realistic and unrealistic colours.