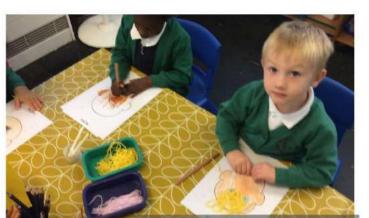

# PUPL POST

29<sup>th</sup> week in Ordinary Time 20<sup>th</sup> October 2024

Reception classes enjoyed making a self-portrait using different media.

We have spoken about the use of realistic and unrealistic colours.