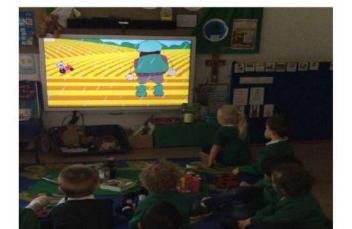

#### **INVESTIGATION!**

Year 5 TB has tested whether certain mixtures were solutions in Science.

They used their observation skills to record their results.

JOAD

This week the Nursery children have been hearing about the process of collecting crops when they are ready to eat.