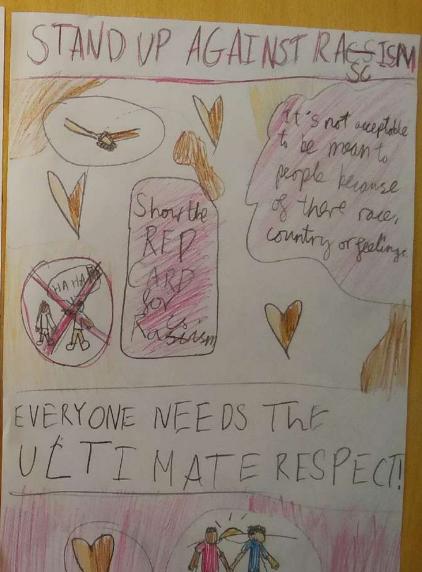

**A** Celebration of the 10th Anniversary Of WEAR RED DAY

Year 5 Agnesi made posters as part of our whole school initiative to 'Show Racism the Red Card' on Friday,

been learning about THE **KINGDOM OF GOD** in RE and creating knowledge organisers to consolidate what they have learned so far.