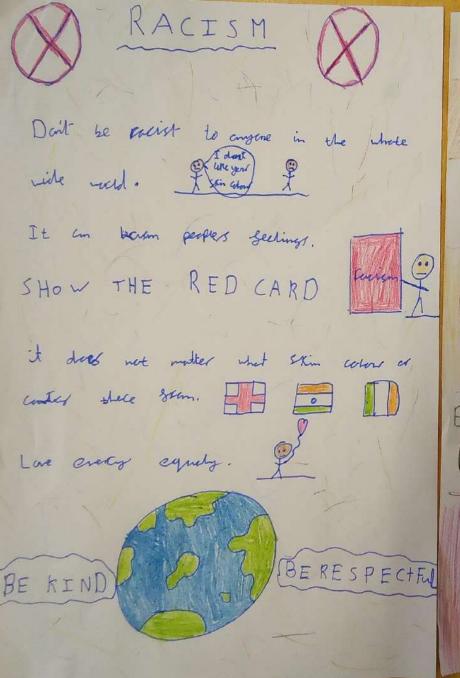

**A** Celebration of the 10th Anniversary Of WEAR RED DAY

Year 5 Agnesi made posters as part of our whole school initiative to 'Show Racism the Red Card' on Friday,

been learning about THE **KINGDOM OF GOD** in RE and creating knowledge organisers to consolidate what they have learned so far.