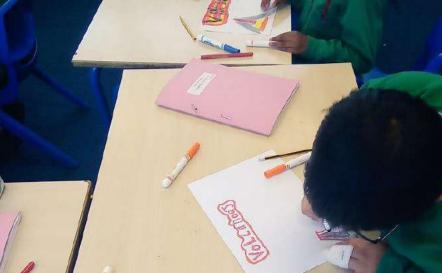

# Year Five Teresa have enjoyed creating installations in their art lessons.

The children in Nursery have been making puppets to support their Home Learning-Rhyme Time.

Year 3 have been thinking about the positives and negatives of living near a volcano. They designed posters to advertise their choice.