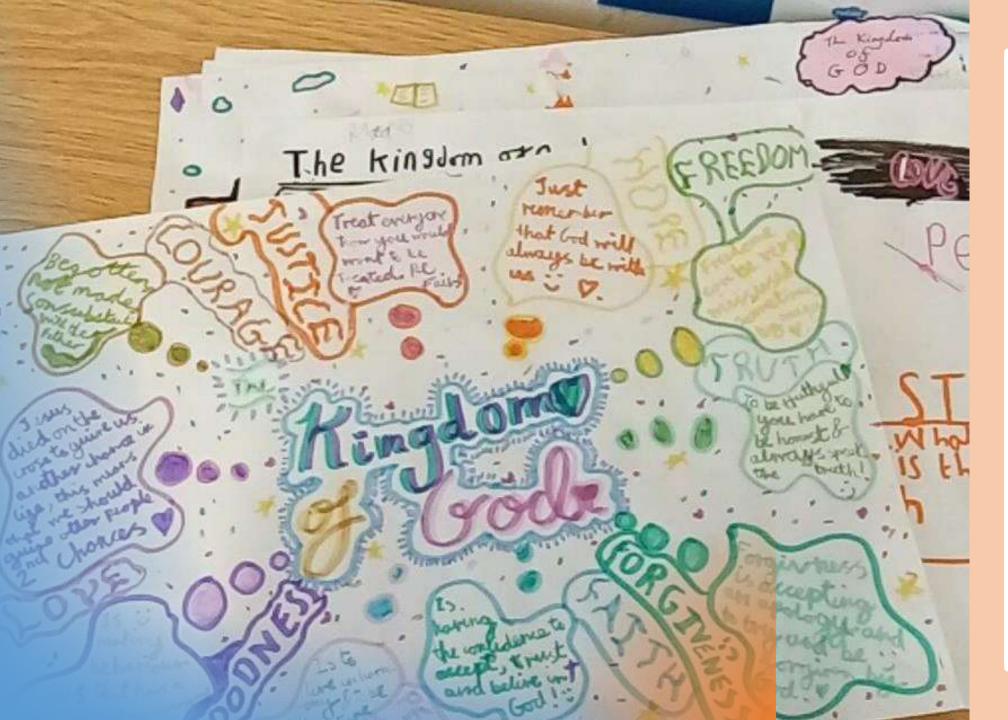

**A** Celebration of the 10th Anniversary Of WEAR RED DAY

Year 5 Agnesi made posters as part of our whole school initiative to 'Show Racism the Red Card' on Friday,

been learning about THE **KINGDOM OF GOD** in RE and creating knowledge organisers to consolidate what they have learned so far.