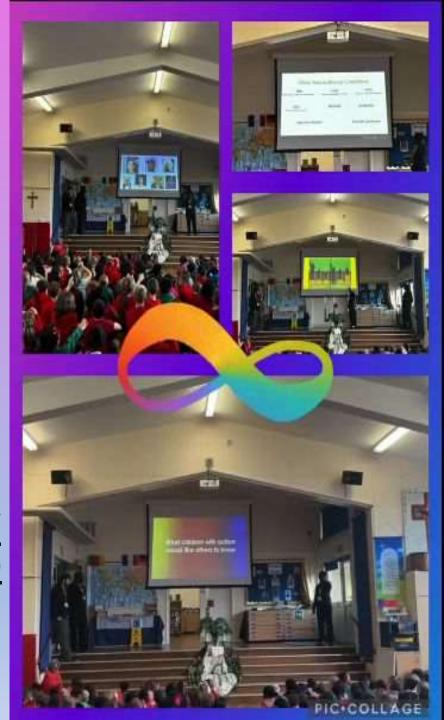

On Friday our children listened to a powerful assembly from "Tune Into ASD" which was on the

theme of neurodiversity and tolerance – watch https://x.com/i/status/ 18473491405919560