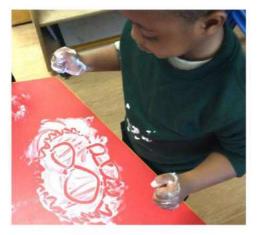

# Year Five Teresa have enjoyed creating installations in their art lessons.

The children in Nursery have been making puppets to support their Home Learning-Rhyme Time.

Year 3 have been thinking about the positives and negatives of living near a volcano. They designed posters to advertise their choice.