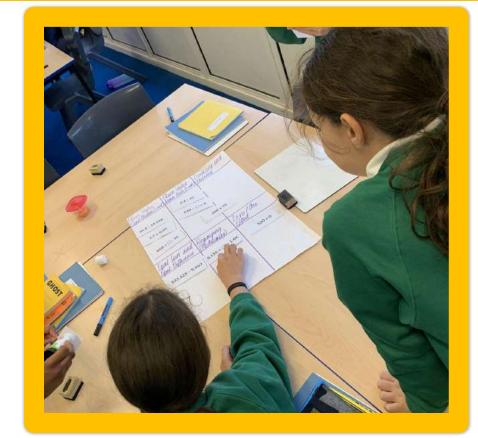

#### Year 6 have been looking at a variety of maths strategies and deciding which is the most efficient for solving different problems

In History 4DA were looking at how leisure time has changed for children compared to both Tudor and Victorian times