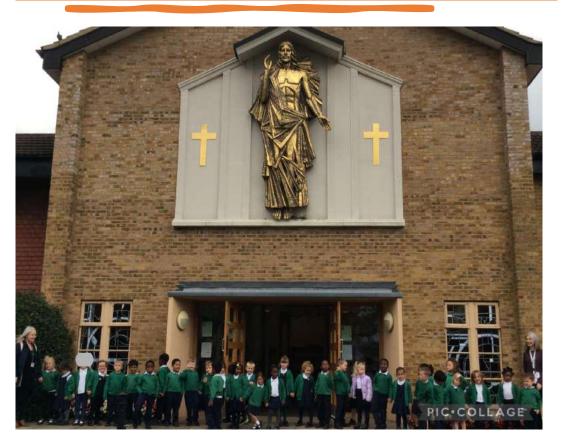

1= hisis 1=+1+1

The Reception children walked to St. Joseph's Church on Thursday. We looked out for religious symbols and objects, in particular those linked to the theme of baptism as we have been learning about this in class.