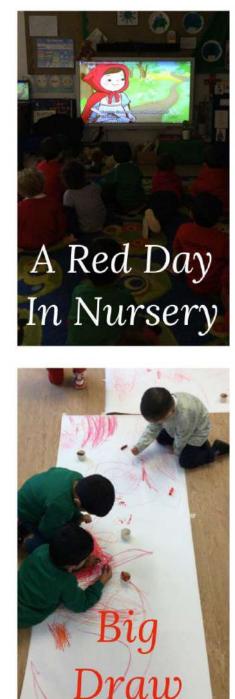

# In the Nursery

**A** Celebration of the 10th Anniversary Of WEAR RED DAY

Year 5 Agnesi made posters as part of our whole school initiative to 'Show Racism the Red Card' on Friday,

been learning about THE **KINGDOM OF GOD** in RE and creating knowledge organisers to consolidate what they have learned so far.